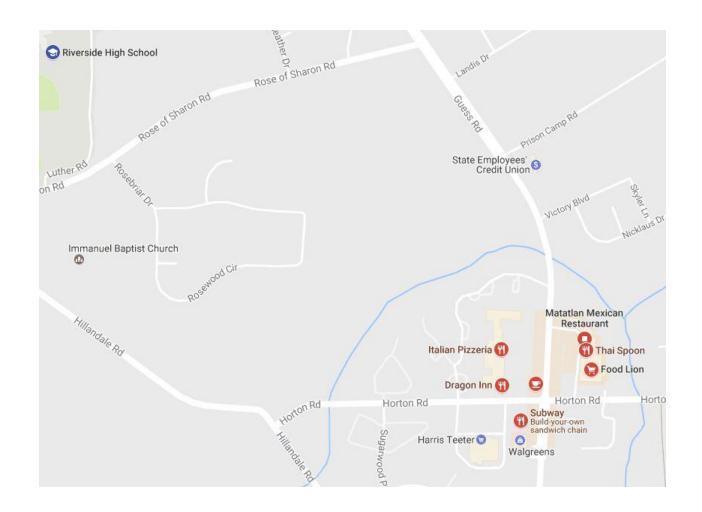

## Guess Road and Horton Rd. Area:

#### Italian Pizzeria

Willowdale Shopping Center, 3823 Guess Rd

## Subway.

3799 Guess Rd

## **Dragon Inn**

Willowdale Shopping Center, 3823 Guess Rd

#### **Thai Spoon**

3808 Guess Rd

#### **Matatlan Mexican Restaurant**

3808 Guess Rd

#### **Food Lion**

3808 Guess Rd

#### **Harris Teeter**

1501 Horton Rd, Willowhaven Shopping Center