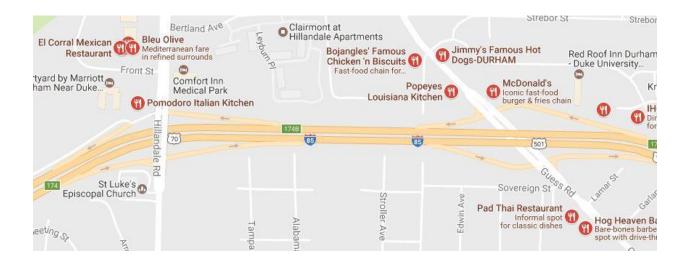

## I-85 Area:

| El Corral Mexican Restaurant | Pomodoro Italian Kitchen              |
|------------------------------|---------------------------------------|
| 1821 Hillandale Rd           | 1811 Hillandale Rd                    |
|                              |                                       |
| McDonald's                   | Pad Thai Restaurant                   |
| 2700 Guess Rd                | 2425 Guess Rd                         |
|                              |                                       |
| Hog Heaven Bar-B-Q           | Bojangles' Famous Chicken 'n Biscuits |
| 2419 Guess Rd                | 2801 Guess Rd                         |
|                              |                                       |
| Popeyes Louisiana Kitchen    | Jimmy's Famous Hot Dogs-DURHAM        |
| 2723 Guess Rd                | 2728 Guess Rd                         |